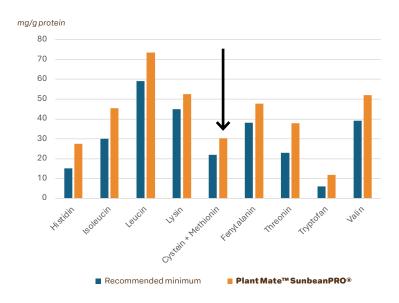

# **Amino Acids**

Plant Mate™ SunbeanPRO® is a perfect blend of protein from Fava Bean and Sunflower, resulting in an Amino Acid Score >100, according to the recommended minimum amounts of essential amino acids. (Ref. WHO/FAO/UNU 2007)