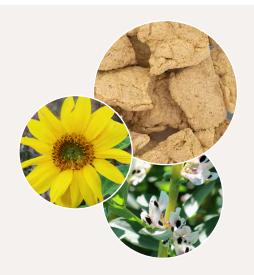

# **Amino Acids**

Plant Mate™ SunbeanPRO® is a perfect blend of protein from Fava Bean and Sunflower, resulting in an Amino Acid Score >100, according to the recommended minimum amounts of essential amino acids. (Ref. WHO/FAO/UNU 2007)

Furthermore this blend of Fava Bean and Sunflower creates a mild and pleasant taste and a very strong texture.

### **Ingredients**

Sunflower seed flour\* (from press cake) and Fava Bean protein-concentrate\*, Pea protein-concentrate\*. \*Organic